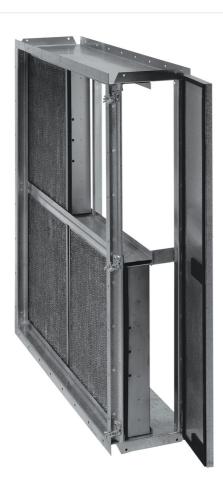

## **ECO MOISTUREPACK**

## **ADVANTAGES**

- Pre-drilled standing flanges to mate to
- existing HVAC equipment.
- An integral filter track for application of various impingement type filters designed for oil/water/mist removal.
- Filter track drains to facilitate liquid collection and routing to housing drain.
- A housing drain to remove captured materials for reclamation or disposal.

- 16-gauge galvanized steel construction. All
- components are weatherproof for interior or
- exterior installation.
- A short in-line depth of only 12" conserving valuable space for other HVAC system components.